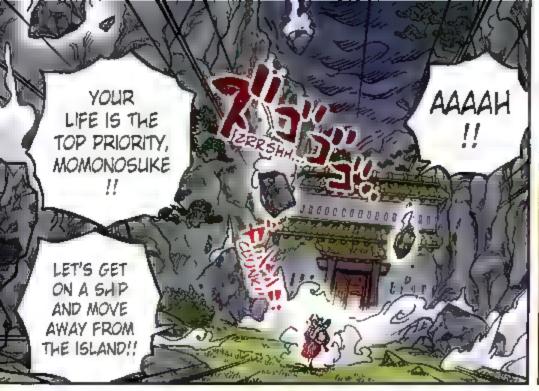

# Story . 55tb.

After two years of hard training, the Straw Hat pirates are back together, first at the Sabaody Archipelago and then through Fish-Man Island to their next stage: the New World!!

Luffy and crew ally with Momonosuke's faction in order to defeat Kaldo, one of the Four Emperors. They overcome hurdles to recruit allies for the raid, but the spy Kanjuro reveals his treachery and kidnaps Momonosuke. The allied

forces chase after him and decide to launch a sneak attack. With new powerful friends in tow, the raid on Onigashima begins!! While the Emperor's followers block the way on the Island, Kaido's daughter Yamato shows up and swears to fight on Luffy's side. The Red-Scabbards samural face off against Kaido on the roof of the castle, fighting to avenge their beloved Lord Oden. But Kaido steadily gains the upper hand... Luffy and others are heading for the roof too, but Kaido's henchman stand in their way.